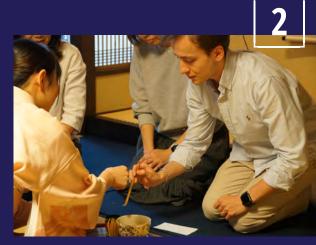

## Induded in course fee

Fukuoka JaLS Summer Course Culture Lessons will give you the opportunity to learn about many Japanese traditions, such as karate experience, kimono wearing, flower arrangement, Japanese drumming, and much more.

Thursday 19th June Japanese Flower Arrangement KADO Experience

Thursday 26th June
YUKATA Experience &
Tour of Temples and Shrines

Thursday 3rd July Japanese Traditional Food SUSHI Making Expericne

Tuesday 8th July Japanese Budo KARATE Experience