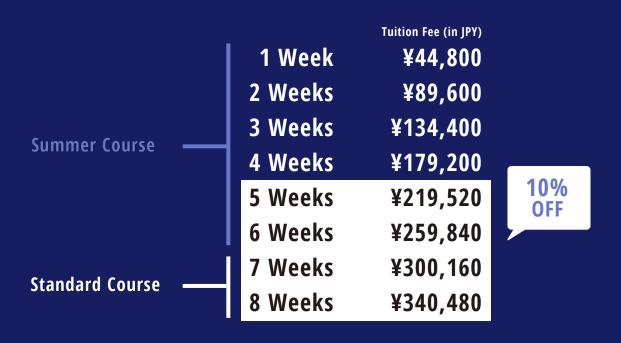

## **Course Fee**

At Fukuoka JaLS, you can enroll in Japanese language courses for as little as one week! Students participating for more than 4 weeks will receive a 10% discount, commencing at week 5.

## 44,800 JPY per week

\*There is a 10% discount for students participating for more than 4 weeks, commencing at week 5.

Fee Example: Participating in the summer course for 6 weeks, and continuing to study on the standard course for 2 weeks for a total of 8 weeks.

For more details, please contact us at fukuoka@japanese-languageschool.com

- In addition to the weekly fee above, there is a registration fee of 22,000 JPY and a textbook fee of 4,000 JPY.
- If you require accommodation for the duration of your stay, please inform us at the time of registration and we will offer you a variety of options suitable to your needs.