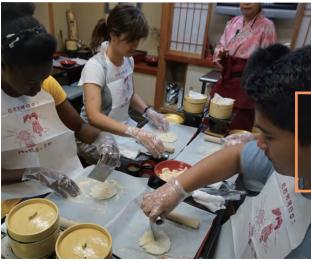

#### **2 CULTURAL LESSONS PER WEEK**

At Hokkaido JaLS, we offer a full program of authenticcultural experiences including Japanese tea ceremonies, sushi making, flower arranging, calligraphy, and more!

### Japanese Cultural Lessons Included in course fee.

Hokkaido JaLS Summer Course Culture Lessons will give you the opportunity to learn about many Japanese traditions, such as tea ceremonies, kimono wearing, flower arranging, Japanese drumming, and many more. IMPORTANT Please note that some cultural lessons or activities are subject to change or cancellation due to unforeseen circumstances, weather or attendance. Where this happens, activities or cultural lessons will be replaced with an alternative activity.

Thursday, June 24th SOUP CURRY LUNCH! <Actual cost>

Saturday, June 26th LAKE TOYA ANIME FESTIVAL <5,200 JPY>

Wednesday, June 30th PARK GOLF TOURNAMENT! <900 JPY>

Thursday, July 1st HOKKAIDO UNIVERSITY TOUR! <ACTUAL COST>