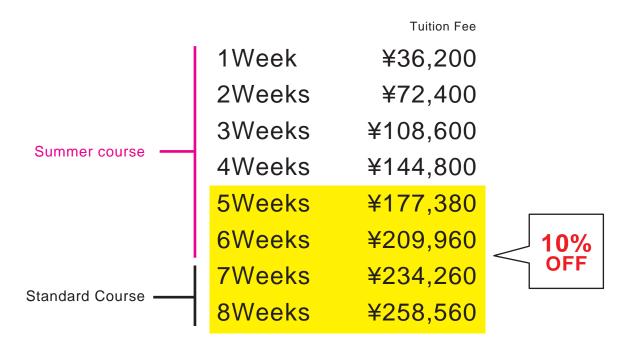

## **Course Fee**

At Hokkaido JaLS, you can enroll in Japanese language courses for as little as one week! Students participating for more than 4 weeks will receive a 10% discount, commencing at week 5. You can also join us for study on a regular course before or after the summer schedule and be eligible for discounted study. Please contact us for more information.

#### Fee 36,200 JPY per week

\* There is a 10% discount for students participating for more than 4 weeks, commencing at week 5.

Fee Example: Participating in the summer course for 6 weeks, and continuing to study on the standard course to make a total of 8 weeks.

Please contact us for other details at **hokkaido@japanese-langageschool.com.** • In addition to the weekly fee noted above, there is an additional registration fee of 21,000 yen and a textbook fee of 4000 yen.