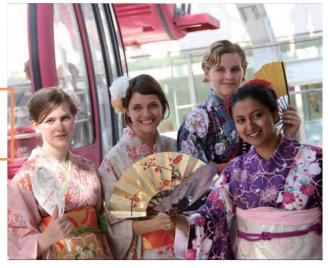

#### **2 CULTURAL LESSONS PER WEEK**

At Hokkaido JaLS, we offer a full program of authenticcultural experiences including Japanese tea ceremonies, sushi making, flower arranging, calligraphy, and more!

### Japanese Cultural Lessons Included in course fee.

Hokkaido JaLS Summer Course Culture Lessons will give you the opportunity to learn about many Japanese traditions, such as tea ceremonies, kimono wearing, flower arranging, Japanese drumming, and many more. IMPORTANT Please note that some cultural lessons or activities are subject to change or cancellation due to unforeseen circumstances, weather or attendance. Where this happens, activities or cultural lessons will be replaced with an alternative activity.

Tuesday, June 29th KIMONO EXPERIENCE!

Thursday, July 2nd TEA CEREMONY EXPERIENCE!

Tuesday, July 6th JAPANESE FLOWER ARRANGING!

Thursday, July 8th CHOPSTICK CRAFTING EXPERIENCE!

Tuesday, July 13th SOBA NOODLE MAKING!