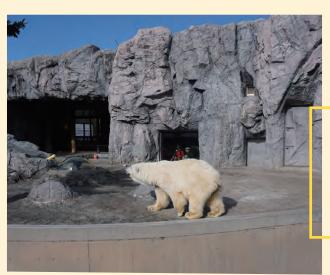

#### Saturday 23rd October ASAHIYAMA ZOO<5,000 JPY>

A day trip to Japan's largest zoo – an amazing day out in the middle of Hokkaido autumn!

Thursday 28th October
Visit to Shiroi Koibito Chocolate Factory
<3,080 JPY>