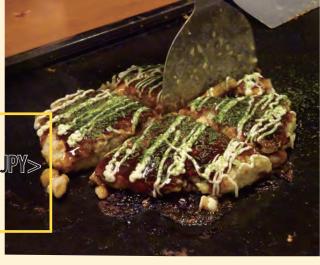

#### Wednesday 13th October MOUNT MOIWA ROPEWAY <2,100 JPY>

Let's take the ropeway to check out Sapporo's most scenic view spot. Beautiful in autumn!

Try your hand at making these delicious and filling Japanese delicacies.