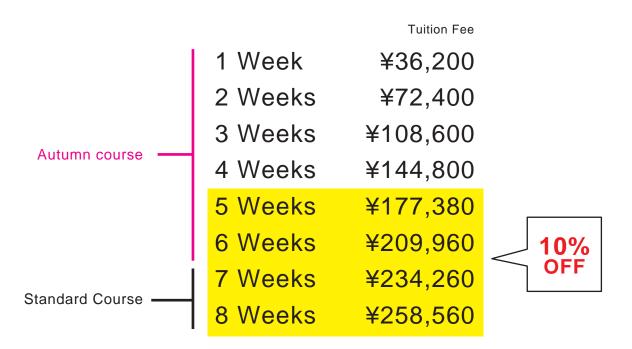

# Course Fee

At Hokkaido JaLS you can participate for as little as one week. Students participating for more than 4 weeks will receive a 10% discount, commencing at week 5. You can also join us for study on a regular course before or after the autumn schedule and be eligible for discounted study. Please contact us for more information.

## Fee 36,200 JPY per week

\* There is a 10% discount for students participating for more than 4 weeks, commencing at week 5.

Fee Example: Participating in the autumn course for 6 weeks, and continuing to study on the standard course to make a total of 8 weeks.