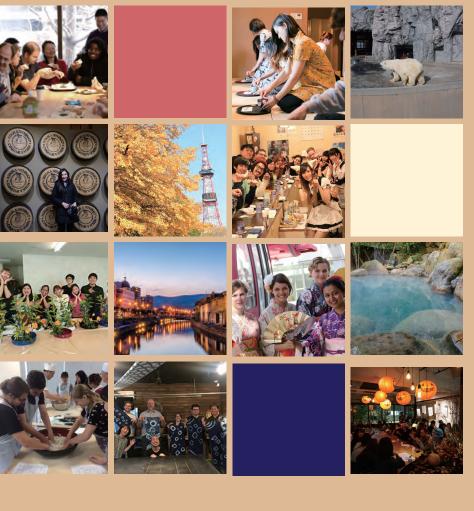

# Wednesday 20th October ASAHI BEER FACTORY<500 JPY>

Enjoy a tour of one of Sapporo's most famous brands of beer and learn about how it's made!

Let's speak Japanese and make friends with local Japanese volunteers!