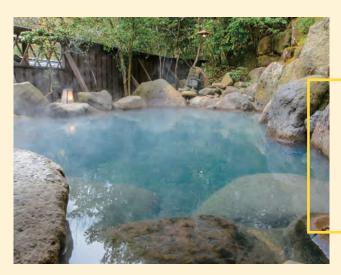

#### Saturday 6th November Noboribetsu hot spring tour <5,000 JPY>

Visit Noboribetsu's scenic volcano valley, from which the renowned hot spring town's bath water flows.