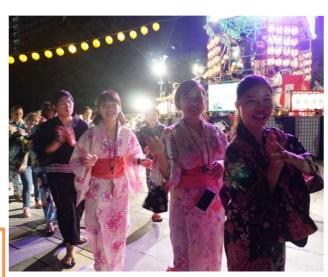

### **3 ACTIVITIES PER WEEK**

After studying Japanese in the morning, you may participate in social activities in the afternoon. Hokkaido offers many unique seasonal opportunities and fun activities. There are also many great chances to practice your Japanese through regular language exchanges.

|                          | Jun 19                              | Jun 20                             | Jun 21             | Jun 22                       | Jun 23             | Jun 24   | Jun 25 |
|--------------------------|-------------------------------------|------------------------------------|--------------------|------------------------------|--------------------|----------|--------|
| 09:30-10:20              |                                     |                                    |                    |                              |                    |          |        |
| 10:30-11:20              | Japanese<br>Lesson                  | Japanese<br>Lesson                 | Japanese<br>Lesson | Japanese<br>Lesson           | Japanese<br>Lesson |          |        |
| 11:30-12:20              |                                     |                                    |                    |                              |                    |          |        |
| Lunch                    | TOYAKO<br>Manga & Anime<br>Festival | _                                  |                    |                              |                    |          |        |
| After School<br>Activity | Welcome Lunch                       | Chopstick<br>Making<br>Experience! | Rock Climbing      | Japanese Drum<br>Experience! | -                  | Festival |        |