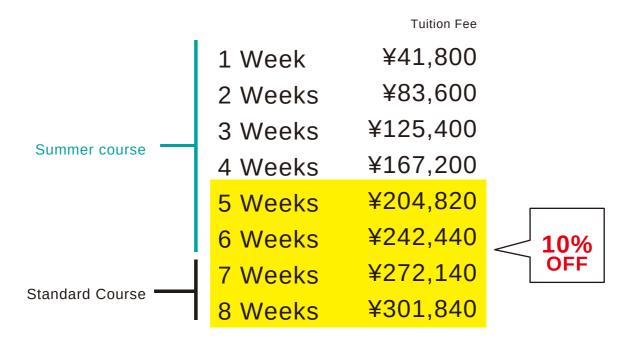

### — Course Fee

At Hokkaido JaLS, you can enroll in Japanese language courses for as little as one week! Students participating for more than 4 weeks will receive a 10% discount, commencing at week 5. You can also join us for study on a regular course before or after the summer schedule and be eligible for discounted study. Please contact us for more information.

### 41,800 JPY per week

\*There is a 10% discount for students participating for more than 4 weeks, commencing at week 5.

Fee Example: Participating in the summer course for 6 weeks, and continuing to study on the standard course to make a total of 8 weeks.