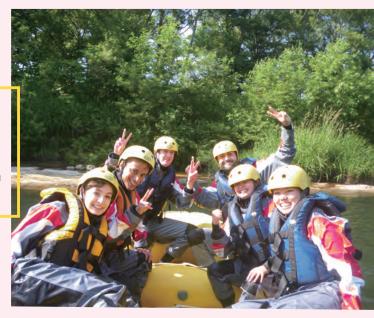

#### Saturday 22nd April NISEKO RAFTING <5,000JPY>

This is the fastest time of year to take part in Niseko rafting! Let's enjoy!!