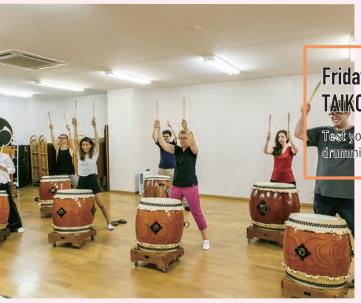

#### Friday 21st April TAIKO DRUM EXPERIENCE!

Test your rhythm and learn real Japanese traditional drumming techniques from a professional!