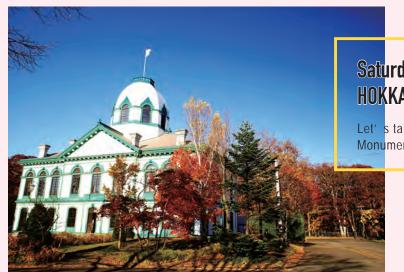

#### Saturday 15th April HOKKAIDO HISTORICAL VILLAGE <1,900JPY>

Let's take a tour of the historical village and see Nanporo Monument afterwards!