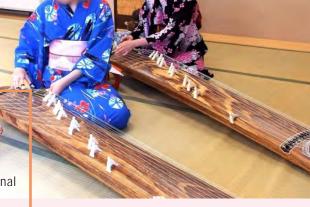

## Tuesday 25th April KOTO EXPERIENCE!

Learn to play the refined and distinctive national instrument of Japan, the Koto!