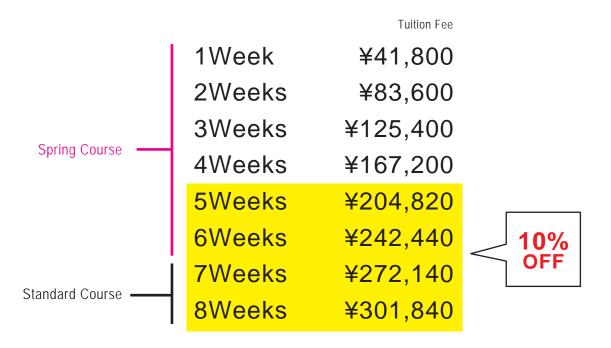

## Course Fee

At Hokkaido JaLS you can participate for as little as one week. Students participating for more than 4 weeks will receive a 10% discount, commencing at week 5. You can also join us for study on a regular course before or after the spring schedule and be eligible for discounted study. Please contact us for more information.

### Fee 41,800 JPY per week

 $\star$  There is a 10% discount for students participating for more than 4 weeks, commencing at week 5.

Fee Example: Participating in the spring course for 6 weeks, and continuing to study on the standard course to make a total of 8 weeks.

Please contact us for other details at <a href="mailto:hokkaido@japanese-languageschool.com">hokkaido@japanese-languageschool.com</a>

- In addition to the weekly fee noted above, there is an additional registration fee of 22,000 yen and a textbook fee of 4,000 yen.
- If you require accommodation for the duration of your stay, please inform us at the time of registration and we will explain a variety of options to suit your needs.