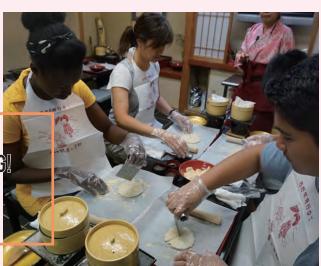

## Japanese Cultural Lessons **Included** in the course fee.

Hokkaido JaLS Spring Course Cultural Lessons, include tea ceremony, sushi making, flower arranging, sushi making and Japanese drumming!