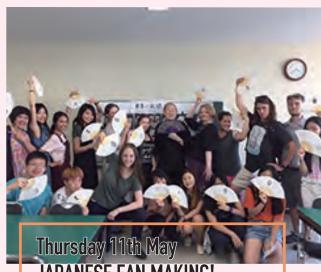

#### JAPANESE FAN MAKING!

Design and stamp a traditional Japanese fan with your family crest! A great souvenir to take home!