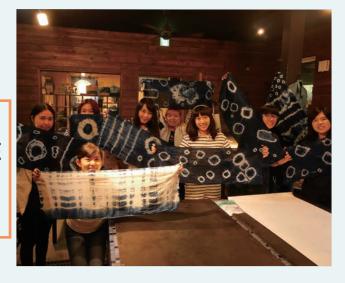

# Wednesday 29th January JAPANESE INDIGO DYEING EXPERIENCE

Use traditional Japanese coloring dye to create unique fabric! Make your own head scarf or handkerchief!