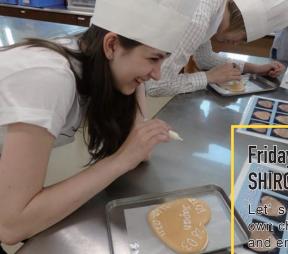

# MOUNT MOIWA ROPEWAY <2100JPY>

Let's take the ropeway to check out Sapporo's most scenic view spot. Beautiful in winter!

Friday 10th January
SHIROIKOIBITO PARK <2200JPY>

et's go and check out Sapporo's very wn chocolate factory. Make cookies and enjoy the great place!