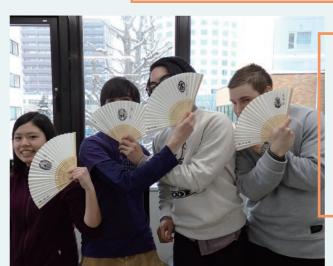

#### Wednesday 15th January JAPANESE FAN MAKING ACTIVITY! DESIGN AND STAMP WITH YOUR FAMILY CREST!

Design and stamp a traditional Japanese fan with your family crest! A great souvenir to take home!

Test your rhythm and learn real Japanese traditional drumming techniques from a professional!