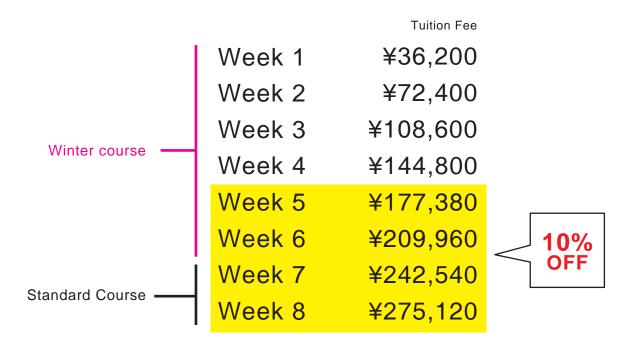

### Course Fee

At Hokkaido JaLS you can participate for as little as one week. Students participating for more than 4 weeks will receive a 10% discount, commencing at week 5. You can also join us for study on a regular course before or after the winter schedule and be eligible for discounted study. Please contact us for more information.

#### Fee 36,200 JPY per week

\* There is a 10% discount for students participating for more than 4 weeks, commencing at week 5.

Fee Example: Participating in the winter course for 6 weeks, and continuing to study on the standard course to make a total of 8 weeks.

Please contact us for other details at jals@hokkaido-jals.com.

- In addition to the weekly fee noted above, there is an additional registration fee of 21,000 yen and a textbook fee of 4000 yen.
- If you require accommodation for the duration of your stay, please inform us at the time of registration and we will explain a variety of options to suit your needs.