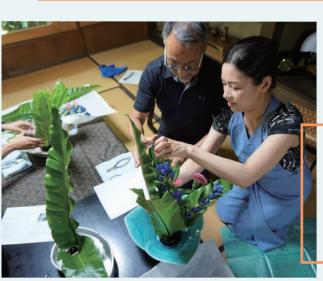

# Thursday 30th January JAPANESE FLOWER ARRANGING EXPERIENCE

Experience the beautiful art of Japanese flower arranging, and get to know a deeper part of Japanese culture.

most delicious Japanese dishes from