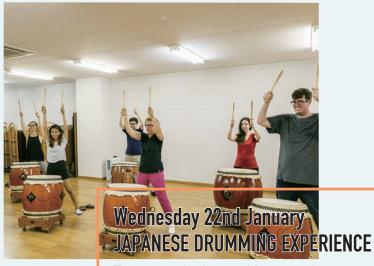

#### Wednesday 15th January JAPANESE FAN MAKING ACTIVITY! DESIGN AND STAMP WITH YOUR FAMILY CREST!

Design and stamp a traditional Japanese fan with your family crest! A great souvenir to take home!

Test your rhythm and learn real Japanese traditional drumming techniques from a professional!