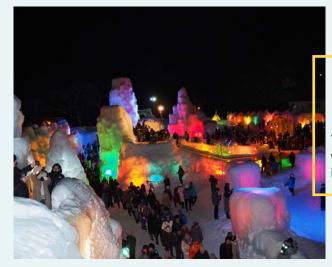

# Saturday 1st February SHIKOTSU LAKE ICE FESTIVAL!<4000JPY>

Visit one of the most beautiful winter-wonderland settings in Japan – ice sculptures on Shikotsu Lake!