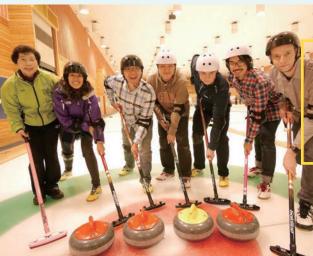

#### Tuesday 28th January CURLING!<2000JPY>

Try a classic winter sport and enjoy having a mini-tournament against JaLS friends!!

Make friends from all over the world and Japan at the JaLS Winter International Party!!