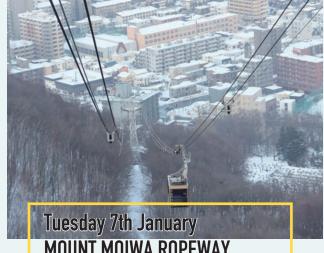

# MOUNT MOIWA ROPEWAY <2100JPY>

Let's take the ropeway to check out Sapporo's most scenic view spot. Beautiful in winter!

Friday 10th January
SHIROIKOIBITO PARK <2200JPY>

et's go and check out Sapporo's very wn chocolate factory. Make cookies and enjoy the great place!