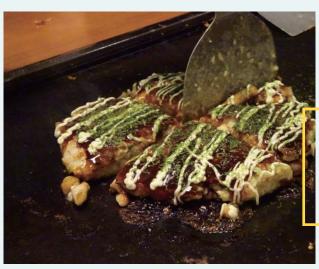

# Friday 17th January OKONOMIYAKI & MONJAYAKI PARTY <1860JPY>

Let's make and enjoy one of Japan's most fun and delicious foods!

Enjoy one of Hokkaido's most unique winter experiences, and get to eat what you catch!!