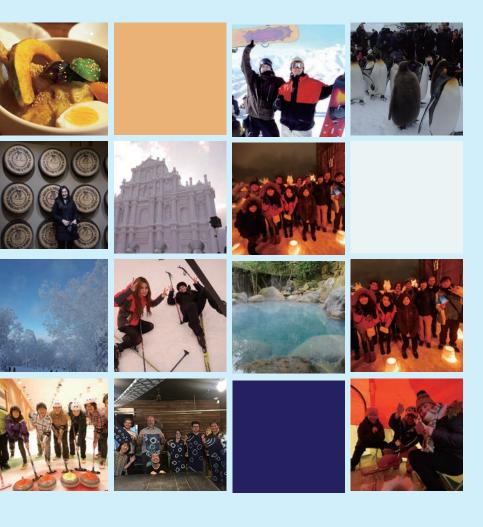

# Japanese Cultural Lessons Included in course fee.

Hokkaido JaLS Winter Course Cultural Lessons will give you the opportunity to learn about many Japanese traditions, such as tea ceremony, kimono wearing, flower arranging, Japanese drumming, and many more.

#### **IMPORTANT**

Please note that some cultural lessons or activities are subject to change or cancellation due to unforeseen circumstances, weather or attendance. Where this happens, activities or cultural lessons will be replaced with an alternative activity.