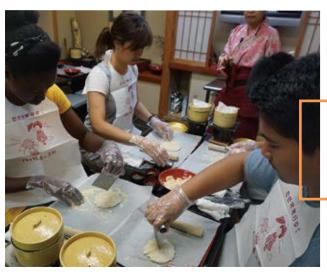

# Japanese Culture Lessons Included in the course fee.

Hokkaido JaLS Summer Course Culture Lessons will give you the opportunity to learn about many Japanese traditions, such as tea ceremonies, kimono wearing, flower arranging, Japanese drumming, and many more.

Friday, June 19th Japanese Sweet Making Experience!!

Tuesday, June 23rd Kimono Experience!

Friday, June 26th Tea Ceremony Experience!

Tuesday, June 30th
Japanese Flower Arranging!

Thursday, July 2nd Chopstick Crafting Experience!