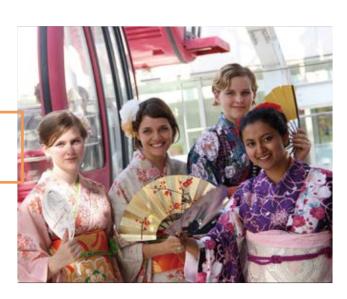

### **2 CULTURE LESSONS PER WEEK**

At Hokkaido JaLS, we offer a full program of authenticcultural experiences including Japanese tea ceremonies, sushi making, flower arranging, calligraphy, and more!

\*The costs of culture lessons are included in the course fee

# Japanese Culture Lessons Included in the course fee.

Hokkaido JaLS Summer Course Culture Lessons will give you the opportunity to learn about many Japanese traditions, such as tea ceremonies, kimono wearing, flower arranging, Japanese drumming, and many more.