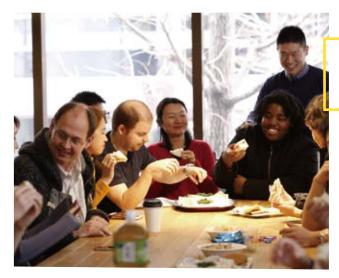

## 3 HOURS OF JAPANESE LESSONS PER DAY

At Hokkaido JaLS, you will have individualized support from our teaching staff. Our small class sizes (8 people maximum) make it easy to participate and ask questions. We provide the best environment to make great improvement in a short time!

### **2 CULTURE LESSONS PER WEEK**

At Hokkaido JaLS, we offer a full program of authenticcultural experiences including Japanese tea ceremonies, sushi making, flower arranging, calligraphy, and more!

\*The costs of culture lessons are included in the course fee