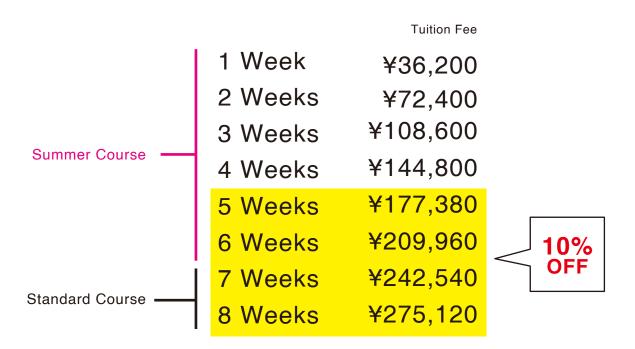

## Course Fee

At Hokkaido JaLS, you can enroll in Japanese language courses for as little as one week! Students participating for more than 4 weeks will receive a 10% discount, commencing at week 5. You can also join us for study on a regular course before or after the summer schedule and be eligible for discounted study. Please contact us for more information.

## 36,200 JPY Per Week

\*There is a 10% discount for students participating for more than 4 weeks, commencing at week 5.

Fee Example: Participating in the summer course for 6 weeks, and continuing to study on the standard course to make a total of 8 weeks.