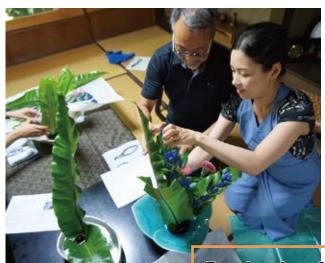

### **2 CULTURE LESSONS PER WEEK**

At Hokkaido JaLS, we offer a full program of authenticcultural experiences including Japanese tea ceremonies, sushi making, flower arranging, calligraphy, and more!

\*The costs of culture lessons are included in the course fee

# Japanese Culture Lessons Included in the course fee.

Hokkaido JaLS Summer Course Culture Lessons will give you the opportunity to learn about many Japanese traditions, such as tea ceremonies, kimono wearing, flower arranging, Japanese drumming, and many more.

Friday, June 19th Japanese Sweet Making Experience!!

Tuesday, June 23rd Kimono Experience!

Friday, June 26th Tea Ceremony Experience!

Tuesday, June 30th
Japanese Flower Arranging!

Thursday, July 2nd Chopstick Crafting Experience!