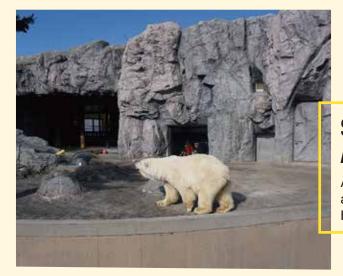

#### Saturday 24th October ASAHIYAMA ZOO<5,000 JPY>

A day trip to Japan' s largest zoo – an amazing day out in the middle of Hokkaido autumn!