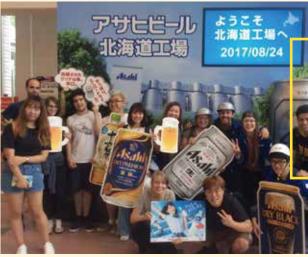

#### Wednesday 21st October ASAHI BEER FACTORY<500 JPY>

Enjoy a tour of one of Sapporo's most famous brands of beer and learn about how it's made!