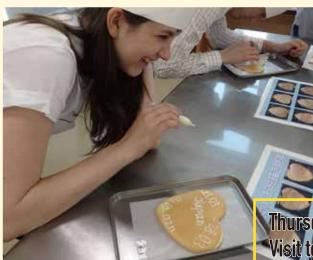

#### Friday 23rd October JAPANESE SWEET MAKING!

Japanese sweets are amazing: they both look and taste incredible! How beautiful will be yours?!?