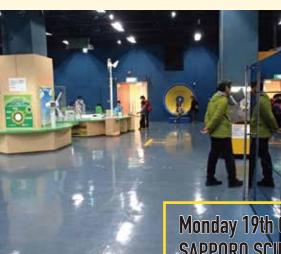

#### Monday 19th October SAPPORO SCIENCE CENTRE AND PLANETARIUM! <1,660 JPY>

Enjoy a day of night scenes and stargazing in Sapporo' s own planetarium!