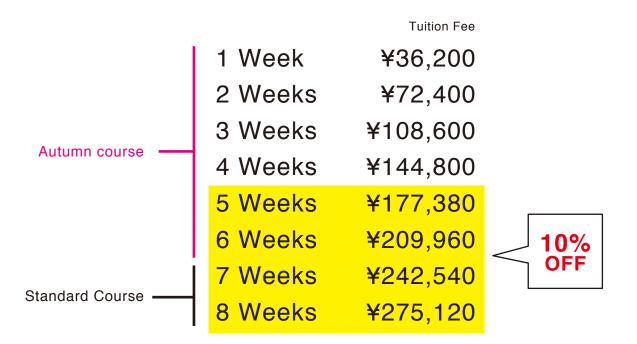

## **Course Fee**

At Hokkaido JaLS you can participate for as little as one week. Students participating for more than 4 weeks will receive a 10% discount, commencing at week 5. You can also join us for study on a regular course before or after the autumn schedule and be eligible for discounted study. Please contact us for more information.

### Fee 36,200 JPY per week

 $\ast$  There is a 10% discount for students participating for more than 4 weeks, commencing at week 5.

Fee Example: Participating in the autumn course for 6 weeks, and continuing to study on the standard course to make a total of 8 weeks.