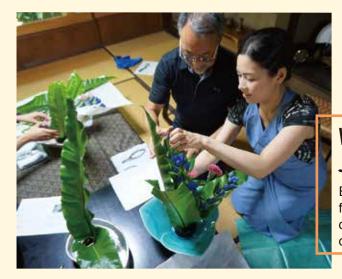

#### Wednesday 28th October JAPANESE FLOWER ARRANGING!

Experience the beautiful art of Japanese flower arranging, and get to know a deeper part of Japanese culture.

Wednesday 4th November JAPANESE PAPER-MAKING EXPERIENCE!