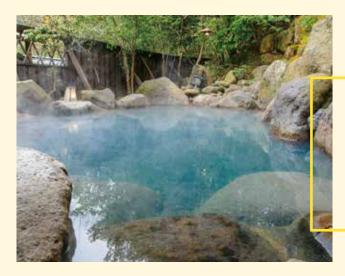

#### Saturday 7th November Noboribetsu hot spring tour <5,000 JPY>

Visit Noboribetsu's scenic volcano valley, from which the renowned hot spring town's bath water flows.