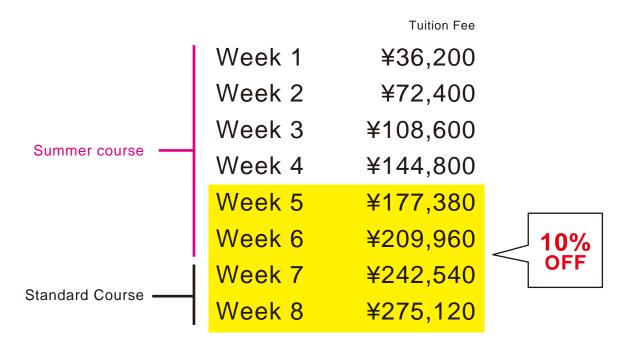

## Course Fee

At Hokkaido JaLS, you can enroll in Japanese language courses for as little as one week! Students participating for more than 4 weeks will receive a 10% discount, commencing at week 5. You can also join us for study on a regular course before or after the summer schedule and be eligible for discounted study. Please contact us for more information.

## Fee 36,200 JPY per week

\* There is a 10% discount for students participating for more than 4 weeks, commencing at week 5.

Fee Example: Participating in the summer course for 6 weeks, and continuing to study on the standard course to make a total of 8 weeks.