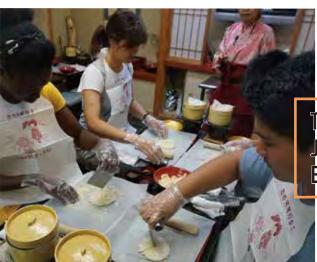

### **2 CULTURAL LESSONS PER WEEK**

At Hokkaido JaLS, we offer a full program of authenticcultural experiences including Japanese tea ceremonies, sushi making, flower arranging, calligraphy, and more!

\*The costs of culture lessons are included in the course fee

# Japanese Cultural Lessons Included in course fee.

Hokkaido JaLS Summer Course Culture Lessons will give you the opportunity to learn about many Japanese traditions, such as tea ceremonies, kimono wearing, flower arranging, Japanese drumming, and many more.