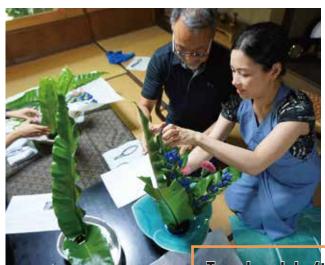

### **2 CULTURAL LESSONS PER WEEK**

At Hokkaido JaLS, we offer a full program of authenticcultural experiences including Japanese tea ceremonies, sushi making, flower arranging, calligraphy, and more!

\*The costs of culture lessons are included in the course fee

# Japanese Cultural Lessons Included in course fee.

Hokkaido JaLS Summer Course Culture Lessons will give you the opportunity to learn about many Japanese traditions, such as tea ceremonies, kimono wearing, flower arranging, Japanese drumming, and many more.