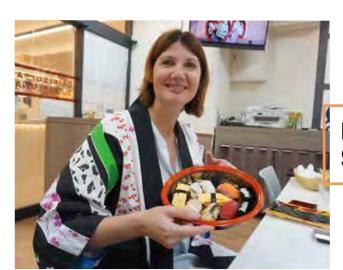

### **2 CULTURAL LESSONS PER WEEK**

At Hokkaido JaLS, we offer a full program of authenticcultural experiences including Japanese tea ceremonies, sushi making, flower arranging, calligraphy, and more!

\*The costs of culture lessons are included in the course fee

# Japanese Cultural Lessons Included in course fee.

Hokkaido JaLS Summer Course Culture Lessons will give you the opportunity to learn about many Japanese traditions, such as tea ceremonies, kimono wearing, flower arranging, Japanese drumming, and many more.