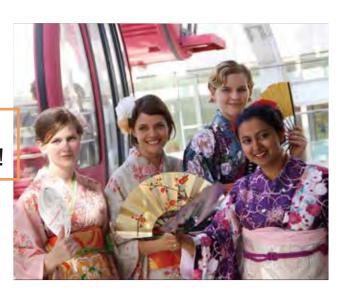

### **2 CULTURAL LESSONS PER WEEK**

At Hokkaido JaLS, we offer a full program of authenticcultural experiences including Japanese tea ceremonies, sushi making, flower arranging, calligraphy, and more!

\*The costs of culture lessons are included in the course fee

# Japanese Cultural Lessons Included in course fee.

Hokkaido JaLS Summer Course Culture Lessons will give you the opportunity to learn about many Japanese traditions, such as tea ceremonies, kimono wearing, flower arranging, Japanese drumming, and many more.