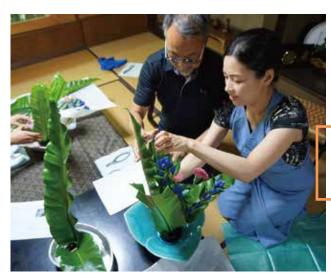

#### **2 CULTURAL LESSONS PER WEEK**

At Hokkaido JaLS, we offer a full program of authentic cultural experiences including Japanese tea ceremonies, sushi making, flower arranging, calligraphy, and more!

### Japanese Cultural Lessons Included in course fee.

Hokkaido JaLS Summer Course Culture Lessons will give you the opportunity to learn about many Japanese traditions, such as tea ceremonies, kimono wearing, flower arranging, Japanese drumming, and many more. IMPORTANT Please note that some cultural lessons or activities are subject to change or cancellation due to unforeseen circumstances, weather or attendance. Where this happens, activities or cultural lessons will be replaced with an alternative activity.