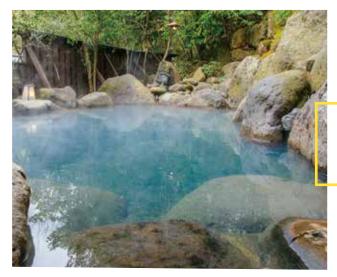

#### Saturday, August 21st Shakotan Blue Driving Tour <5,200 JPY>

Thursday, August 26th Asahi Beer Factory <500 JPY>

Friday, August 27th Summer Course Graduation Party! <2,980 JPY>

Saturday, August 28th Hoheikyo Hot Spring Day < 2,200 JPY >