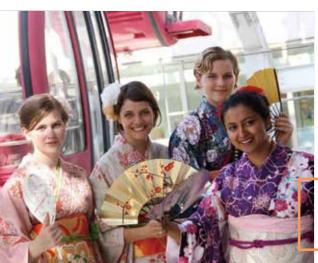

### Japanese Cultural Lessons Included in course fee.

Hokkaido JaLS Summer Course Culture Lessons will give you the opportunity to learn about many Japanese traditions, such as tea ceremonies, kimono wearing, flower arranging, Japanese drumming, and many more. IMPORTANT Please note that some cultural lessons or activities are subject to change or cancellation due to unforeseen circumstances, weather or attendance. Where this happens, activities or cultural lessons will be replaced with an alternative activity.

Wednesday, July 21st Sushi Making Experience!

Thursday, July 22nd Kendo Experience!

Tuesday, July 27th Kimono Experience!

Friday, July 30th and Friday, August 13th Yukata Experience!

Monday, August 2nd Japanese Drumming Experience!