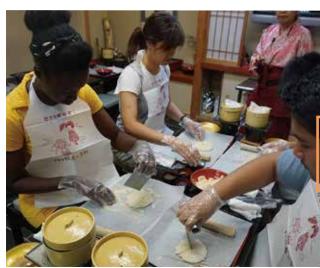

### Japanese Cultural Lessons Included in course fee.

Hokkaido JaLS Summer Course Culture Lessons will give you the opportunity to learn about many Japanese traditions, such as tea ceremonies, kimono wearing, flower arranging, Japanese drumming, and many more. IMPORTANT Please note that some cultural lessons or activities are subject to change or cancellation due to unforeseen circumstances, weather or attendance. Where this happens, activities or cultural lessons will be replaced with an alternative activity.

Tuesday, August 3rd Japanese Sweet Making!

Tuesday, August 10th Tea Ceremony Experience!

Monday, August 16th Kado Experience!

Tuesday, August 17th Chopstick Crafting Experience!

Monday, August 23rd Kamon Making Experience!

Wednesday, August 25th Soba Noodle Making!