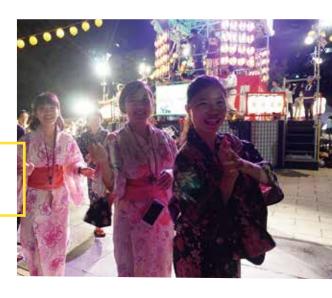

Wednesday, July 21st Sushi Making Experience!

Thursday, July 22nd Kendo Experience!

Tuesday, July 27th Kimono Experience!

Friday, July 30th and Friday, August 13th Yukata Experience!

Monday, August 2nd Japanese Drumming Experience!