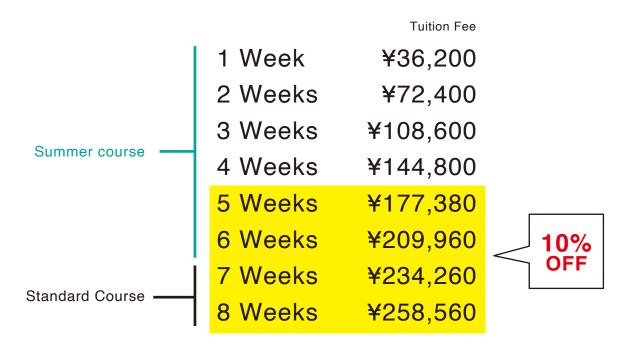

## **Course Fee**

At Hokkaido JaLS, you can enroll in Japanese language courses for as little as one week! Students participating for more than 4 weeks will receive a 10% discount, commencing at week 5. You can also join us for study on a regular course before or after the summer schedule and be eligible for discounted study. Please contact us for more information.

#### 36,200 JPY per week

 $\ast$  There is a 10% discount for students participating for more than 4 weeks, commencing at week 5.

Fee Example: Participating in the summer course for 6 weeks, and continuing to study on the standard course to make a total of 8 weeks.

Please contact us for other details at **hokkaido@japanese-languageschool.com** • In addition to the weekly fee noted above, there is an additional registration fee of 21,000 yen and a textbook fee of 4000 yen.