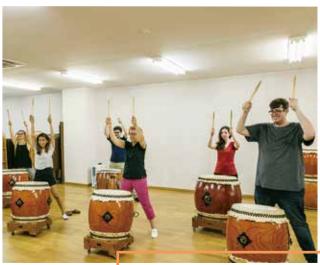

### Japanese Cultural Lessons Included in course fee.

Hokkaido JaLS Summer Course Culture Lessons will give you the opportunity to learn about many Japanese traditions, such as tea ceremonies, kimono wearing, flower arranging, Japanese drumming, and many more. IMPORTANT Please note that some cultural lessons or activities are subject to change or cancellation due to unforeseen circumstances, weather or attendance. Where this happens, activities or cultural lessons will be replaced with an alternative activity.

Wednesday, July 21st Sushi Making Experience!

Thursday, July 22nd Kendo Experience!

Tuesday, July 27th Kimono Experience!

Friday, July 30th and Friday, August 13th Yukata Experience!

Monday, August 2nd Japanese Drumming Experience!