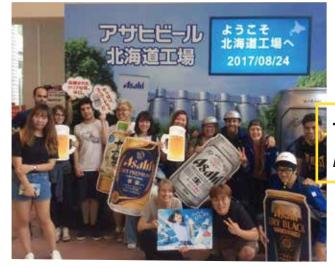

#### Saturday, August 21st Shakotan Blue Driving Tour <5,200 JPY>

Thursday, August 26th Asahi Beer Factory <500 JPY>

Friday, August 27th Summer Course Graduation Party! <2,980 JPY>

Saturday, August 28th Hoheikyo Hot Spring Day < 2,200 JPY >