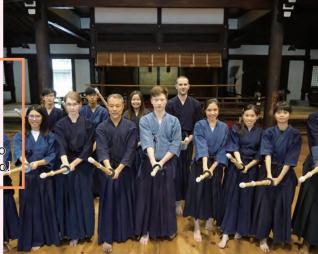

#### Wednesday 12th May KENDO EXPERIENCE!

Experience an authentic Japanese martial art lesson, and be introduced to the methods and thinking behind kendo