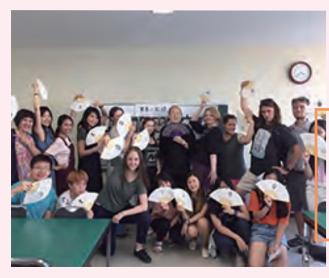

#### Thursday 22nd April JAPANESE FAN MAKING!

Design and stamp a traditional Japanese fan with your family crest! A great souvenir to take home!