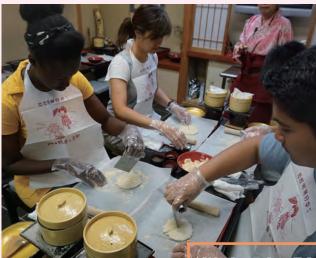

#### Friday 9th April SOBA MAKING!

Let's learn how to make one of the most delicious Japanese dishes from scratch! So good to eat after!

Fet's learn how to make sushi from a real-life sushi chef.... And then let's enjoy eating together!