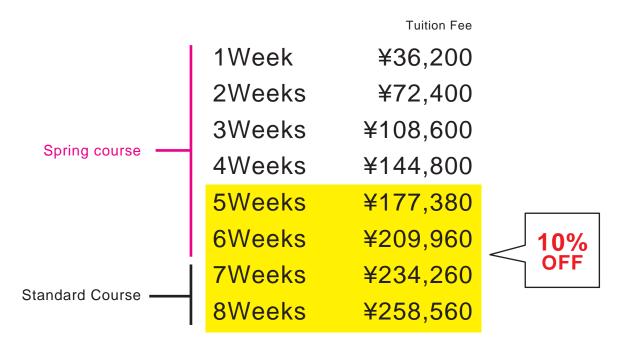

## **Course Fee**

At Hokkaido JaLS you can participate for as little as one week. Students participating for more than 4 weeks will receive a 10% discount, commencing at week 5. You can also join us for study on a regular course before or after the spring schedule and be eligible for discounted study. Please contact us for more information.

### Fee 36,200 JPY per week

\* There is a 10% discount for students participating for more than 4 weeks, commencing at week 5.

Fee Example: Participating in the spring course for 6 weeks, and continuing to study on the standard course to make a total of 8 weeks.