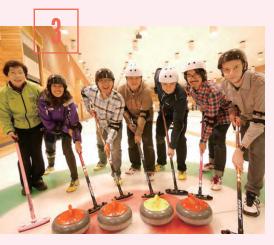

#### Thursday 8th April CURLING! <2,000JPY>

A classic winter sport and enjoy aving a mini-tournament against aLS friends!!