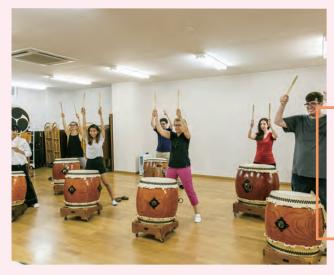

#### Friday 30th April TAIKO DRUM EXPERIENCE!

Test your rhythm and learn real Japanese traditional drumming techniques from a professional!