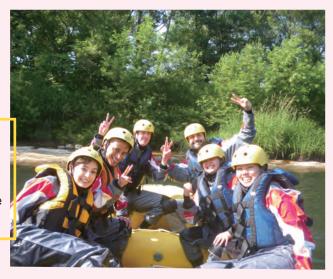

#### Saturday 24th April NISEKO RAFTING <5,300JPY>

This is the fastest time of year to take part in Niseko rafting! Let' s enjoy!!