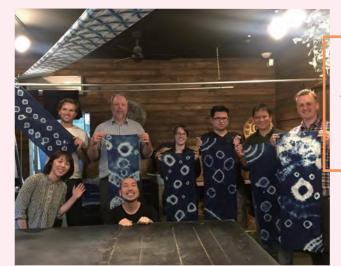

#### Friday 16th April JAPANESE INDIGO DYEING!

Use traditional Japanese coloring dye to create unique fabric! Make your own head scarf or handkerchief!

Hokkaido JaLS SPRING COURSE 2021

Experience a lesson in the most famous of the Japanese martial arts. Have you ever tried karate before?