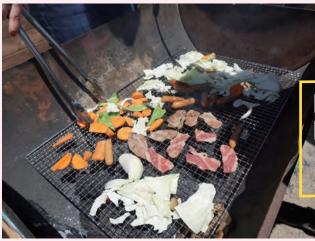

#### Friday 23rd April BBQ LAMB DINNER <3,800JPY>

Enjoy famous BBQ Lamb – one of Hokkaido's local specialities!