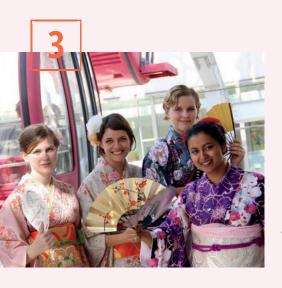

#### Thursday 24th April KIMONO EXPERIENCE!

Try traditional Japanese clothing for yourself. Take photos out and explore the town!