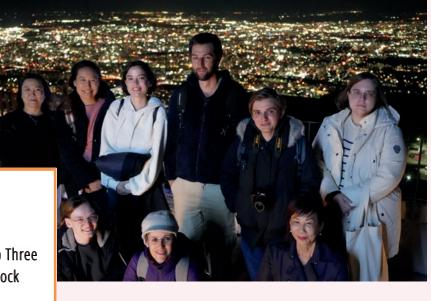

#### **Monday 28th April** See Nightview! at Mt. Moiwa Ropeway <2,500 JPY>

Let's find out the mountain voted as one of the "Top Three Night Views in Japan"! Moiwa Ropeway is sure to knock any visitor's socks off.