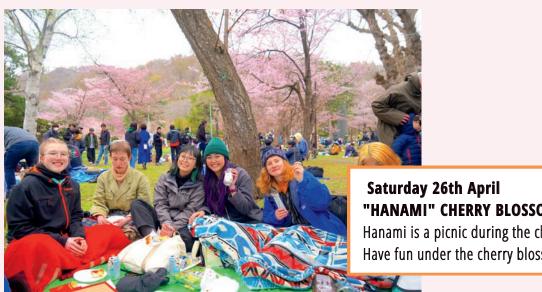

# "HANAMI" CHERRY BLOSSOM PICNIK! <2,000 JYP>

Hanami is a picnic during the cherry blossom season. Have fun under the cherry blossoms!