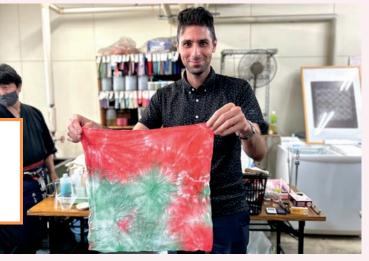

# Thursday 10th April JAPANESE DYEING EXPERIENCE!

Let's try dyeing with the colors of plants in a traditional Japanese way!