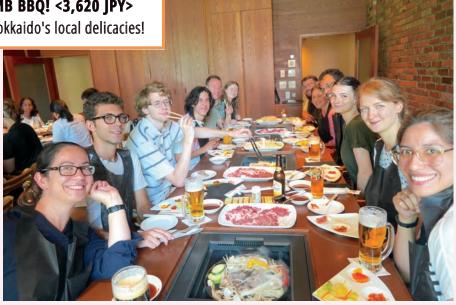

#### Friday 25th April SAPPORO BEER MUSEUM AND LAMB BBQ! <3,620 JPY>

Learn about Sapporo Beer and enjoy Hokkaido's local delicacies!