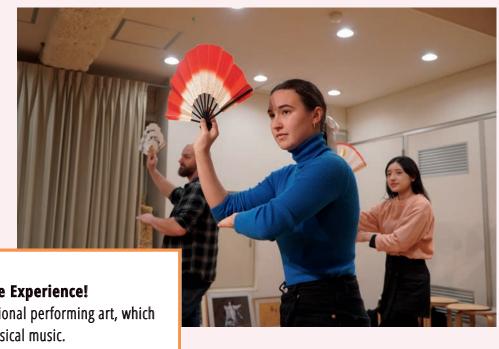

# Monday 14th April JAPANESE PAPER MAKING!

Let's make washi (Japanese paper) from wood fibers using a traditional Japanese method!

Tuesday 15th April
Japanese Traditional Dance Experience!
Nihon-buyou is Japanese traditional performing art, which is to dance to the Japanese classical music.