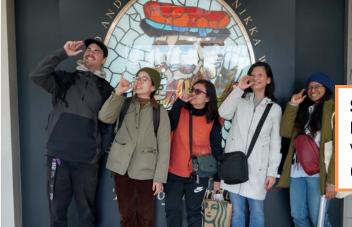

#### Saturday 12th April **UPOPOY NATIONAL AINU MUSEUM AND** NOBORIBETSU TOUR <5,400 JPY>

Let's experience the traditional Ainu culture and the famous 'hell valley'!