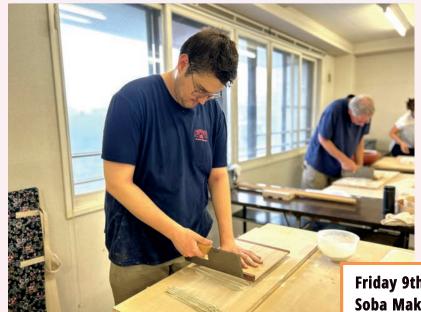

#### Wednesday 7th May Japanese Fan Making!

Design and stamp a traditional Japanese fan with your family crest! A great souvenir to take home!

Friday 9th May Soba Making Experience!

Let's learn how to make one of the most delicious Japanese dishes from scratch! So good to eat after!