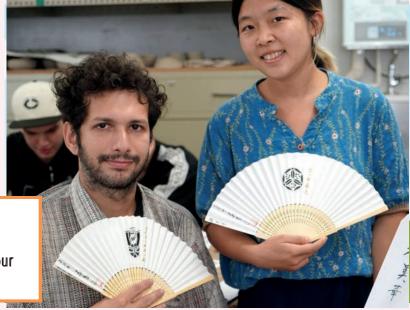

#### Wednesday 7th May Japanese Fan Making!

Design and stamp a traditional Japanese fan with your family crest! A great souvenir to take home!

Friday 9th May Soba Making Experience!

Let's learn how to make one of the most delicious Japanese dishes from scratch! So good to eat after!