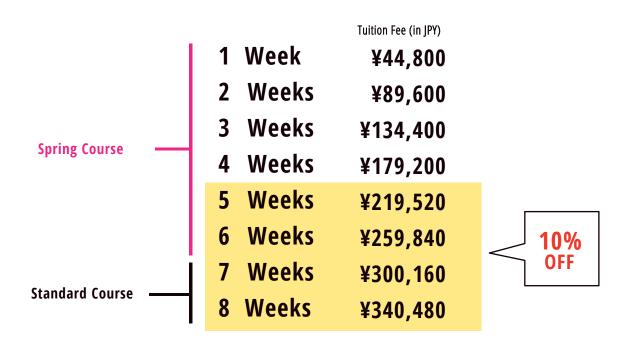

# Course Fee

**Hokkaido JaLS** 

At Hokkaido JaLS, you can enroll in Japanese language courses for as little as one week! Students participating for more than 4 weeks will receive a 10% discount, commencing at week 5.

#### 44,800 JPY per week

Fee Example: Participating in the Spring Course for 6 weeks, and continuing to study on the standard course for 2 weeks for a total of 8 weeks.

For more details, please contact us at <a href="mailto:hokkaido@japanese-languageschool.com">hokkaido@japanese-languageschool.com</a>

- In addition to the weekly fee above, there is a registration fee of 22,000 JPY and a textbook fee of 4,000 JPY.
- If you require accommodation for the duration of your stay, please inform us at the time of registration and we will o er you a variety of options suitable to your needs.