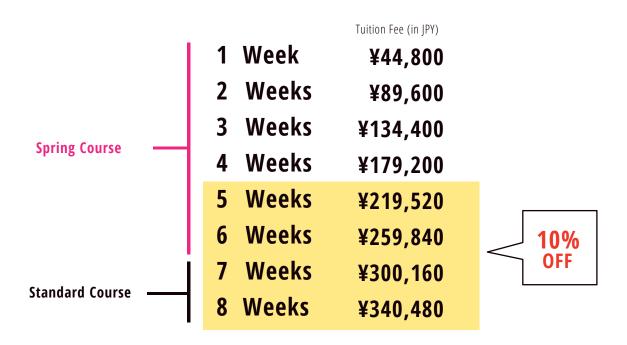

### Course Fee

At Hokkaido JaLS WINTER COURSE 2025 JaLS, you can enroll in Japanese language courses for as little as one week!

Students participating for more than 4 weeks will receive a 10% discount, commencing at week 5.

You can also join us for study on a regular course before or after the winter schedule and be eligible for discounted study. Please contact us for more information.

### 44,800 JPY per week

Fee Example: Participating in the Spring Course for 6 weeks, and continuing to study on the standard course for 2 weeks for a total of 8 weeks.

For more details, please contact us at hokkaido@japanese-languageschool.com

- In addition to the weekly fee above, there is a registration fee of 22,000 JPY and a textbook fee of 4,000 JPY.
- If you require accommodation for the duration of your stay, please inform us at the time of registration and we will o er you a variety of options suitable to your needs.