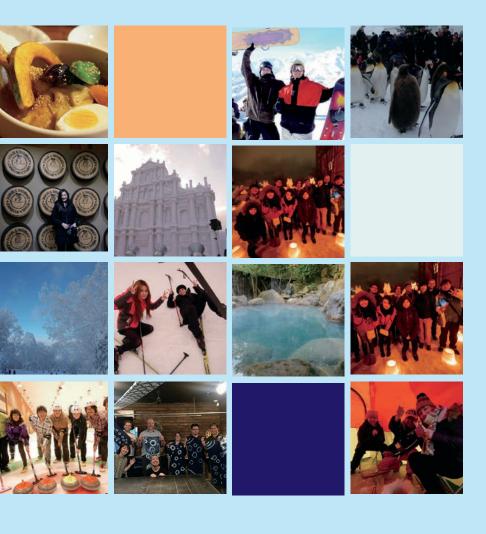

## Winter Course Schedule

The culture lessons (marked in orange) are included in the course fee. The regular activities (marked in yellow) are not included in the course fee and will require a separate payment to participate. All activities are offered at the best rates possible for JaLS students and are of the best quality available. We recommend signing up early as some activities are very popular.

# **Activities**Not included in the course fee

You can enjoy many fun activities in Hokkaido this Winter!

Eat delicious food, make Japanese friends and take part in many seasonal adventures with Hokkaido JaLS! Although some of these activities have an additional participation cost, we have endeavored to make them affordable by getting the most reasonable price possible for JaLS students.