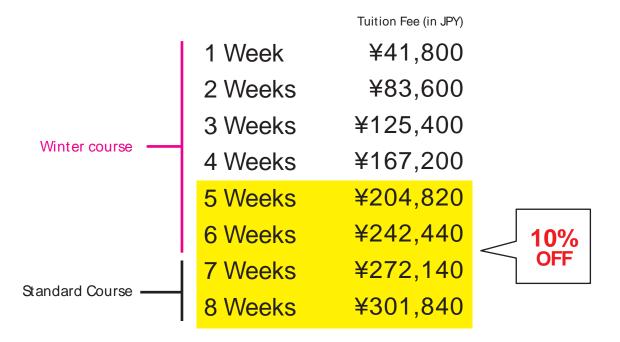

### Course Fee

At Hokkaido JaLS, you can enroll in Japanese language courses for as little as one week! Students participating for more than 4 weeks will receive a 10% discount, commencing at week 5. You can also join us for study on a regular course before or after the winter schedule and be eligible for discounted study. Please contact us for more information.

### 41,800 JPY per week

 $\ast$  There is a 10% discount for students participating for more than 4 weeks, commencing at week 5.

Fee Example: Participating in the winter course for 6 weeks, and continuing to study on the standard course for 2 weeks for a total of 8 weeks.