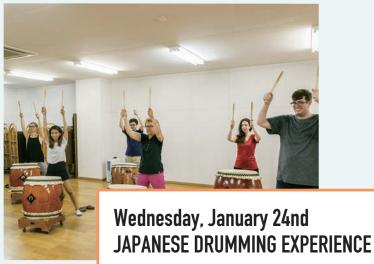

# Wednesday, January 17th JAPANESE FAN MAKING ACTIVITY! DESIGN AND STAMP WITH YOUR FAMILY CREST!

Design and stamp a traditional Japanese fan with your family crest! A great souvenir to take home!

Test your rhythm and learn real Japanese traditional drumming techniques from a professional!