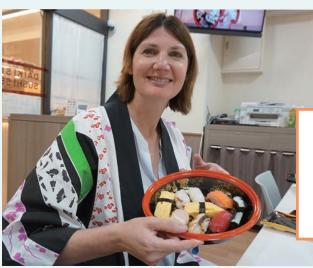

#### Friday, January 26th SUSHI MAKING EXPERIENCE

Learn how to make sushi from a real-life sushi chef and enjoy eating your creations afterward!