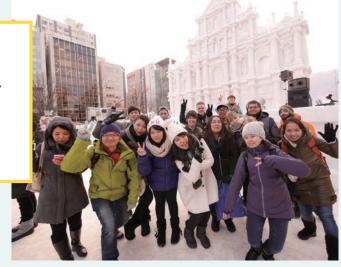

### Tuesday, February 6th SAPPORO SNOW FESTIVAL!<FREE>

Go sightseeing at Japan's most famous winter festival and take in the hundreds of amazing snow sculptures!