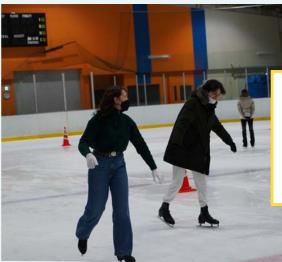

### Tuesday, January 30th ICE SKATING! <2,100 JPY>

Ice skating is a great sport that anyone can play. Let's enjoy!