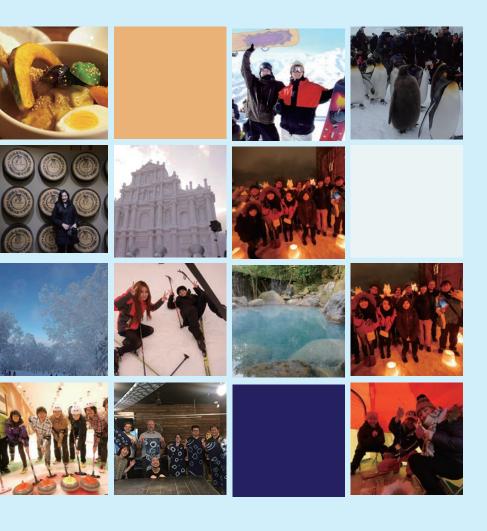

### Winter Course Schedule

The culture lessons (marked in orange) are included in the course fee. The regular activities (marked in yellow) are not included in the course fee and will require a separate payment to participate. All activities are o ered at the best rates possible for JaLS students and are of the best quality available. We recommend signing up early as some activities are very popular.

# Japanese Culture Lessons Included in course fee

Hokkaid o JaLS Winter Course Cultural Lessons will give you the opportunity to learn about many Japanese traditions, such as tea ceremonies, kimono wearing, ower arranging, Japanese drumming, and many more.

### Activities

### Not included in the course fee

Enjoy many fun activities in Hokkaido this winter!

Eat delicious food, make Japanese friends and take part in many seasonal adventures with Hokkaido JaLS!

Although some of these activities have an additional participation cost, we have endeavored to make them a ordable by getting the most reasonable price possible for JaLS students. We do advise early registration to guarantee a place on popular activities!