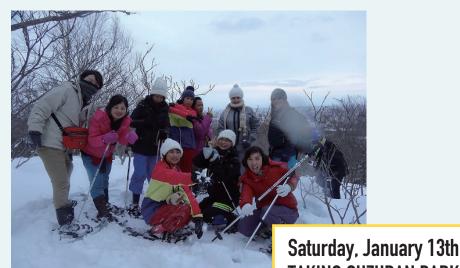

TAKINO SUZURAN PARK <5,320 JPY>
Enjoy the snow at one of the largest winter

parks in Sapporo and have so much fun!

\*including ski wear ¥ 3,000