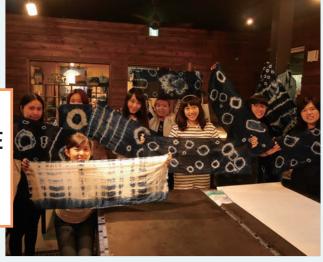

### Wednesday, January 31th JAPANESE INDIGO DYEING EXPERIENCE

Use traditional Japanese dye to create unique fabric! Make your own head scarf or handkerchief!