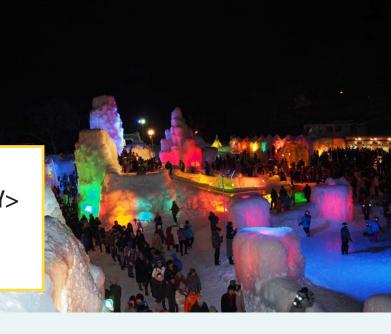

### Saturday, January 27th SHIKOTSU LAKE ICE FESTIVAL! <4,340 JPY>

Enjoy a beautiful winter wonderland with ice sculptures at Shikotsu Lake, one of the most famous winter destinations in Japan!