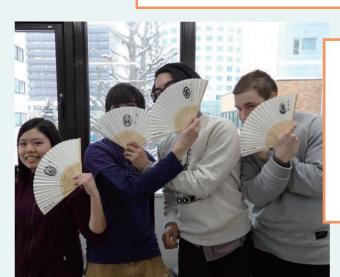

# Wednesday, January 17th JAPANESE FAN MAKING ACTIVITY! DESIGN AND STAMP WITH YOUR FAMILY CREST!

Design and stamp a traditional Japanese fan with your family crest! A great souvenir to take home!

Test your rhythm and learn real Japanese traditional drumming techniques from a professional!