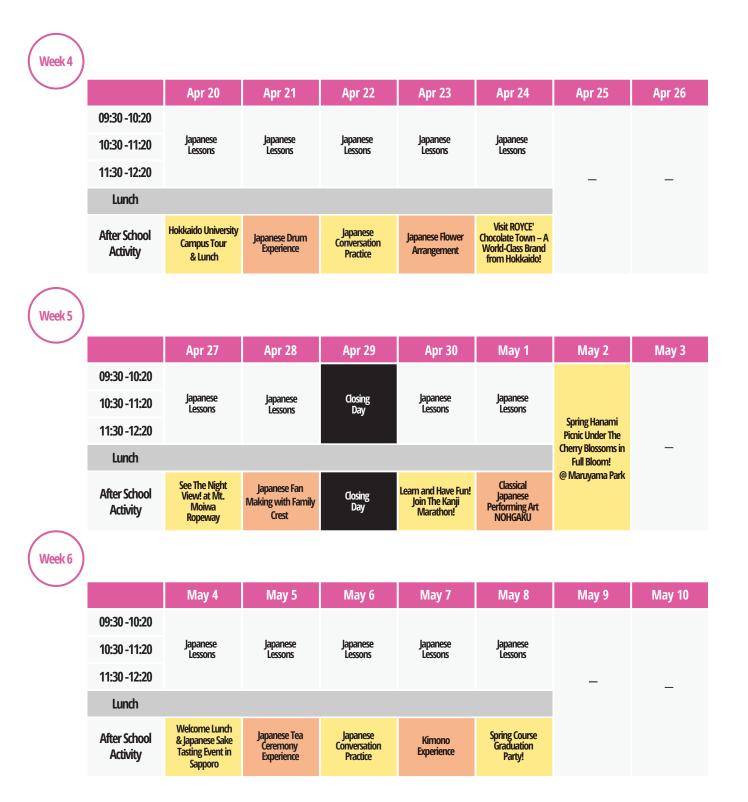

Tuesday, March 31st Karate Experience

Thursday, April 2nd Japanese Dyeing Experience

Tuesday, April 7th Ainu Embroidery Experience

Hokkaido JaLS SPRING COURSE 2026

Thursday, April 8th Japanese Traditional Dance Experience

Tuesday, April 14th Kendo Experience

Thursday, April 16th Soba Making Experience