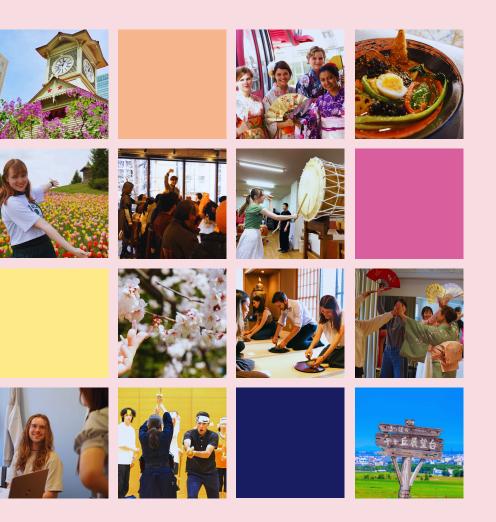

#### **3 ACTIVITIES PER WEEK**

After studying Japanese in the mornings, we use the afternoons to join with local Japanese people for social activities.

Hokkaido offers many unique seasonal and fun activities, and in addition there are also chances to practice your Japanese through regular language exchange.

### Activities Not included in the course fee

You can enjoy so many fun activities in Hokkaido this spring!

Eat delicious food, make Japanese friends and take part in many seasonal and fun activities with Hokkaido JaLS! Although some of these activities have an additional participation cost, we have endeavored to get the most reasonable price possible for JaLS students to make this as affordable as possible.