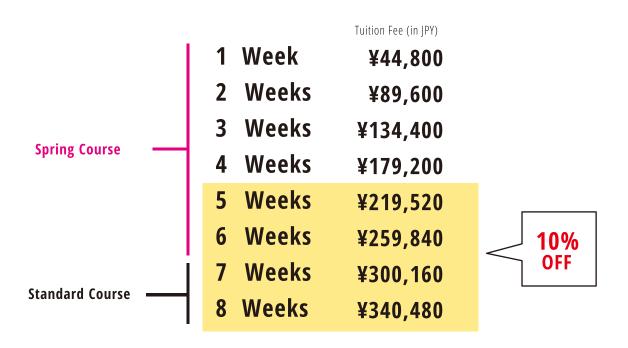

### Course Fee

At Hokkaido JaLS WINTER COURSE 2026 JaLS, you can enroll in Japanese language courses for as little as one week!

Students participating for more than 4 weeks will receive a 10% discount, commencing at week 5.

### 44,800 JPY per week

Fee Example: Participating in the Spring Course for 6 weeks, and continuing to study on the standard course for 2 weeks for a total of 8 weeks.

For more details, please contact us at <a href="mailto:hokkaido@japanese-languageschool.com">hokkaido@japanese-languageschool.com</a>

- In addition to the weekly fee above, there is a registration fee of 22,000 JPY and a textbook fee of 4,000 JPY.
- If you require accommodation for the duration of your stay, please inform us at the time of registration and we will o er you a variety of options suitable to your needs.