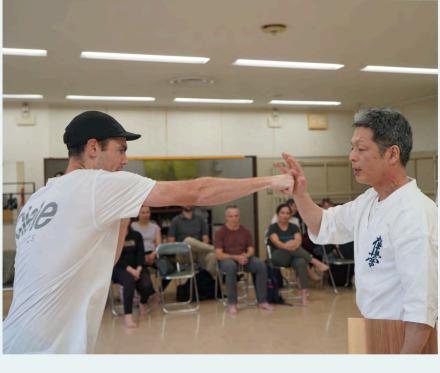

#### **2 CULTURE LESSONS PER WEEK**

At Hokkaido JaLS, we offer a full program of authentic cultural experiences including Japanese tea ceremonies, kimono wearing, flower arranging, Japanese drumming, and much more!

## Japanese Culture Lessons Induded in course fee

Hokkaido JaLS Winter Course Culture Lessons will give you the opportunity to learn about many Japanese traditions, such as tea ceremonies, kimono wearing, flower arranging, Japanese drumming, and much more.