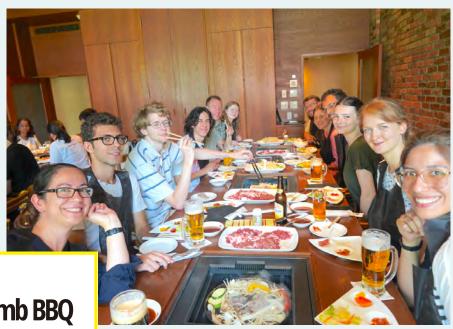

Hokkaido JaLS WINTER COURSE 2026

Friday, January 16th Sapporo Beer Museum and Lamb BBQ <5,700JPY>

Monday, January 19th Enjoy Japanse Buffet at Akarenga Terrace <3,200JPY>

Friday The Ir with J

Friday, January 23rd
The International Party
with Japanese local students <2,000JPY>