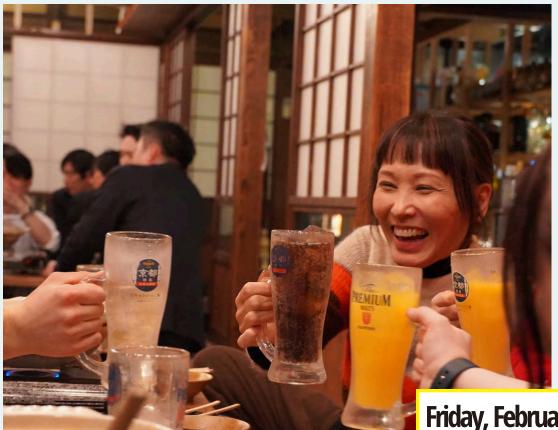

Hokkaido JaLS WINTER COURSE 2026

Friday, January 16th Sapporo Beer Museum and Lamb BBQ <5,700JPY>

Monday, January 19th Enjoy Japanse Buffet at Akarenga Terrace <3,200JPY>

Friday The Ir with J

Friday, January 23rd
The International Party
with Japanese local students <2,000JPY>